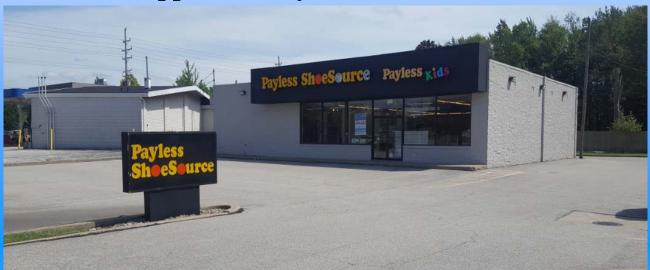

# 13179 Smith Road Middleburg Hts, Ohio

### Approximately 3,900 sf available

**Description:** Freestanding building located just off the SW corner of Smith and W. 130th Street, across from Southland Plaza. The building sits on .56 acres.

**Nearby Tenants:** Giant Eagle, Marc's, BJ's Wholesale, Joann Fabrics, Office Max, Dollar Tree, Marshalls, Party City, Goodwill, Petco, etc.